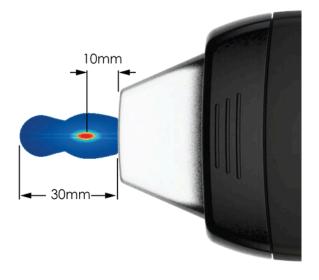

# **CS-Pro VET**

10mm Standoff
Therapeutic and Focal Volumes

Front View

Top View

Side View

### Therapeutic Volume:

Contour of at least 5 MPa  $V \approx 1,000 \text{ mm}^3$   $14\text{mm} \times 20\text{mm} \times 30 \text{ mm}$ 