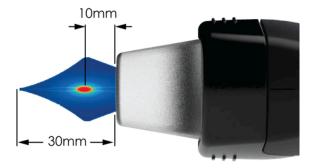

# **CS-Pro VET**

30mm Standoff
Therapeutic and Focal Volumes

Front View

Top View

Side View

## Therapeutic Volume:

Contour of at least 5 MPa  $V \approx 2,000 \text{ mm}^3$  18mm x 20mm x 60 mm

#### Focal Volume:

Contour of at least 1/2 of Pmax  $V \approx 10 \text{ mm}^3$ 1.5mm x 2mm x 7 mm