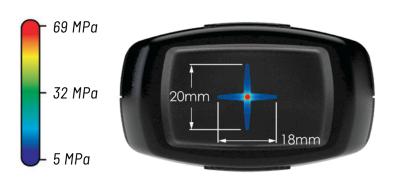

## Therapeutic Volume:

Contour of at least 5 MPa  $V \approx 2,000 \text{ mm}^3$  18mm x 20mm x 60 mm