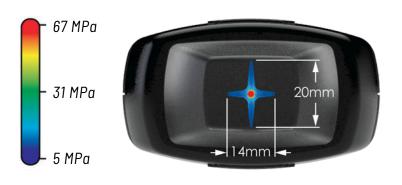

# **CS-Pro VET**

10mm Standoff
Therapeutic and Focal Volumes

Front View

Top View

Side View

### Therapeutic Volume:

Contour of at least 5 MPa  $V \approx 1,000 \text{ mm}^3$   $14\text{mm} \times 20\text{mm} \times 30 \text{ mm}$ 