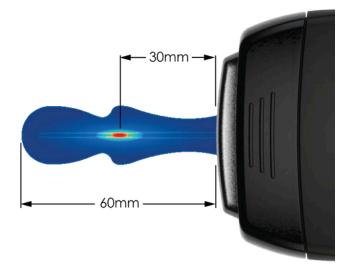

## Therapeutic Volume:

Contour of at least 5 MPa  $V \approx 2,000 \text{ mm}^3$  18mm x 20mm x 60 mm

#### Focal Volume:

Contour of at least 1/2 of Pmax  $V \approx 10 \text{ mm}^3$ 1.5mm x 2mm x 7 mm