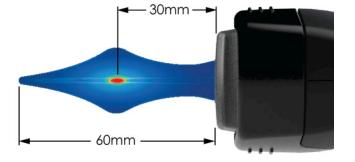

### Therapeutic Volume:

Contour of at least 5 MPa  $V \approx 1,000 \text{ mm}^3$   $14\text{mm} \times 20\text{mm} \times 30 \text{ mm}$ 

#### Focal Volume:

Contour of at least 1/2 of Pmax  $V \approx 10 \text{ mm}^3$ 1.5mm x 2mm x 7 mm