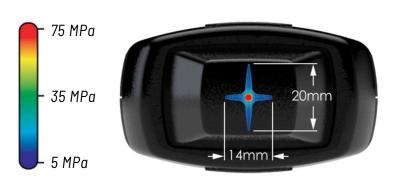

### Therapeutic Volume:

Contour of at least 5 MPa  $V \approx 1,000 \text{ mm}^3$   $14\text{mm} \times 20\text{mm} \times 30 \text{ mm}$ 