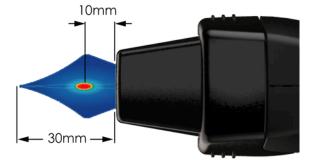

## **CS-Pro VET**

10mm Standoff
Therapeutic and Focal Volumes

Front View

Top View

Side View

### Therapeutic Volume:

Contour of at least 5 MPa  $V \approx 1,000 \text{ mm}^3$   $14\text{mm} \times 20\text{mm} \times 30 \text{ mm}$ 

#### Focal Volume:

Contour of at least 1/2 of Pmax  $V \approx 10 \text{ mm}^3$ 1.5mm x 2mm x 7 mm