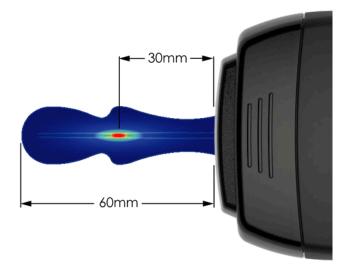

# **CS-Pro VET**

30mm Standoff
Therapeutic and Focal Volumes

Front View

Top View

Side View

### Therapeutic Volume:

Contour of at least 5 MPa  $V \approx 2,000 \text{ mm}^3$   $18 \text{mm} \times 20 \text{mm} \times 60 \text{ mm}$ 

### Focal Volume:

Contour of at least 1/2 of Pmax  $V \approx 10 \text{ mm}^3$ 1.5mm x 2mm x 7 mm