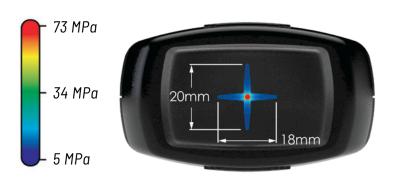

# **CS-Pro VET**

30mm Standoff
Therapeutic and Focal Volumes

Front View

Top View

Side View

### Therapeutic Volume:

Contour of at least 5 MPa  $V \approx 2,000 \text{ mm}^3$   $18 \text{mm} \times 20 \text{mm} \times 60 \text{ mm}$ 