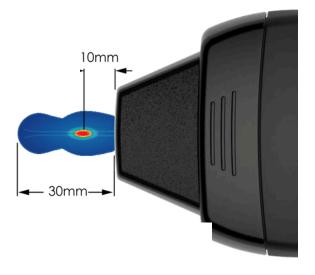

### Therapeutic Volume:

Contour of at least 5 MPa  $V \approx 1,000 \text{ mm}^3$   $14\text{mm} \times 20\text{mm} \times 30 \text{ mm}$ 