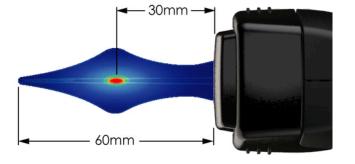

## **CS-Pro VET**

10mm Standoff
Therapeutic and Focal Volumes

Front View

Top View

Side View

### Therapeutic Volume:

Contour of at least 5 MPa  $V \approx 1,000 \text{ mm}^3$   $14\text{mm} \times 20\text{mm} \times 30 \text{ mm}$ 

#### Focal Volume:

Contour of at least 1/2 of Pmax  $V \approx 10 \text{ mm}^3$ 1.5mm x 2mm x 7 mm